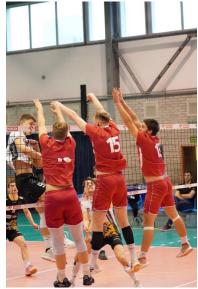

## CV – Jan Haldorsen Middle blocker

Born: 13.01.2003 Spike: 340 cm High: 202 cm Block: 325 cm

Jan Haldorsen is a 22-year-old player with dual citizenship, a player with good blocking, strong attack and smooth serve, good reception and good defense, a complete and experienced player from Polish and Norwegian league, actually for the Norwegian national team with potential for development and high-level volleyball skills and a winning mentality, a player registered in the Polish Volleyball Federation.

### Sporting achievements / National team

A player actually for the Norwegian national team, last season he represented the Norwegian champion with playing in the European Cups, currently a club in Poland with the possibility of changing the club during the season