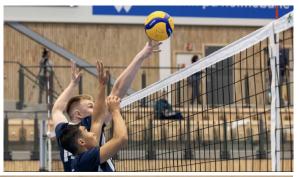

## CV – Jan Haldorsen Middle blocker

Born: 13.01.2003 Spike: 340 cm High: 202 cm Block: 325 cm

Jan Haldorsen is a 22-year-old player with dual citizenship, a player with good blocking, strong attack and smooth serve, good reception and good defense, a complete and experienced player from Polish and Norwegian league, actually for the Norwegian national team with potential for development and high-level volleyball skills and a winning mentality, a player registered in the Polish Volleyball Federation.

### **Highlights & Video**

https://www.youtube.com/watch?v=V8Hi70Yi-mM (2024/2025)
https://www.youtube.com/watch?v=amZPC4jRv0A (2024/2025)
https://www.youtube.com/watch?v=UxdcvSORp90 (Highlights Attack)
https://www.youtube.com/watch?v=8nOUZ5CZdPM (Highlights Block)
https://www.youtube.com/watch?v=gNTiu42LY\_U (Highlights Serve)
https://www.youtube.com/watch?v=jcjwaxYEq-k (Match)