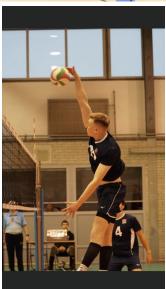

## CV – Jan Haldorsen Middle blocker

Born: 13.01.2003 Spike: 340 cm High: 202 cm Block: 325 cm

Jan Haldorsen is a 22-year-old player with dual citizenship, a player with good blocking, strong attack and smooth serve, good reception and good defense, a complete and experienced player from Polish and Norwegian league, actually for the Norwegian national team with potential for development and high-level volleyball skills and a winning mentality, a player registered in the Polish Volleyball Federation.

### **Highlights & Video**

https://www.youtube.com/watch?v=V8Hi70Yi-mM (2024/2025)
https://www.youtube.com/watch?v=amZPC4jRv0A (2024/2025)
https://www.youtube.com/watch?v=UxdcvSORp90 (Highlights Attack)
https://www.youtube.com/watch?v=8nOUZ5CZdPM (Highlights Block)
https://www.youtube.com/watch?v=gNTiu42LY\_U (Highlights Serve)
https://www.youtube.com/watch?v=jcjwaxYEq-k (Match)