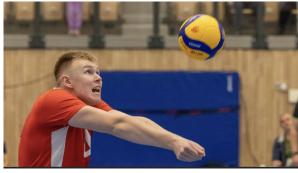

## CV – Jan Haldorsen Middle blocker

Born: 13.01.2003 Spike: 340 cm High: 202 cm Block: 325 cm

Jan Haldorsen is a 22-year-old player with dual citizenship, a player with good blocking, strong attack and smooth serve, good reception and good defense, a complete and experienced player from Polish and Norwegian league, actually for the Norwegian national team with potential for development and high-level volleyball skills and a winning mentality, a player registered in the Polish Volleyball Federation.

## Playing experience / clubs

Polish and Norwegian League senior teams
Polish Cup / Polish U16-U18-U20 league / SOS junior tournaments