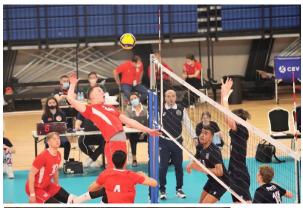

## CV – Jan Haldorsen Middle blocker

Born: 13.01.2003 Spike: 340 cm High: 202 cm Block: 325 cm

Jan Haldorsen is a 22-year-old player with dual citizenship, a player with good blocking, strong attack and smooth serve, good reception and good defense, a complete and experienced player from Polish and Norwegian league, actually for the Norwegian national team with potential for development and high-level volleyball skills and a winning mentality, a player registered in the Polish Volleyball Federation.

### Sporting achievements / National team

A player actually for the Norwegian national team, last season he represented the Norwegian champion with playing in the European Cups, currently a club in Poland with the possibility of changing the club during the season