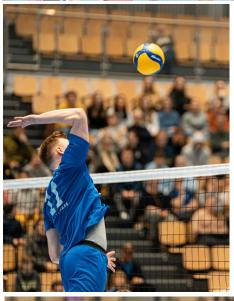

## CV – Jan Haldorsen Middle blocker

Born: 13.01.2003 Spike: 340 cm High: 202 cm Block: 325 cm

Jan Haldorsen is a 22-year-old player with dual citizenship, a player with good blocking, strong attack and smooth serve, good reception and good defense, a complete and experienced player from Polish and Norwegian league, actually for the Norwegian national team with potential for development and high-level volleyball skills and a winning mentality, a player registered in the Polish Volleyball Federation.

### Sporting achievements / National team

A player actually for the Norwegian national team, last season he represented the Norwegian champion with playing in the European Cups, currently a club in Poland with the possibility of changing the club during the season