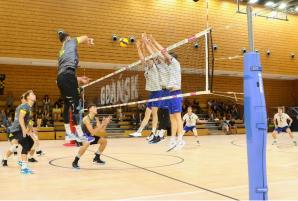

## CV – Jan Haldorsen Middle blocker

Born: 13.01.2003 Spike: 340 cm High: 202 cm Block: 325 cm

Jan Haldorsen is a 22-year-old player with dual citizenship, a player with good blocking, strong attack and smooth serve, good reception and good defense, a complete and experienced player from Polish and Norwegian league, actually for the Norwegian national team with potential for development and high-level volleyball skills and a winning mentality, a player registered in the Polish Volleyball Federation.

### Sporting achievements / National team

A player actually for the Norwegian national team, last season he represented the Norwegian champion with playing in the European Cups, currently a club in Poland with the possibility of changing the club during the season